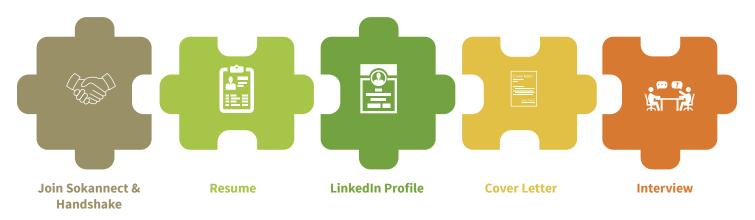

## PASSPORT APPLICATION REQUIREMENTS

Join <u>Sokannect</u> (soka.campusgroups.com).

Join Handshake (soka.joinhandshake.com).

Attach resume in WORD format.

Create LinkedIn Profile with, at a minimum, your name, professional photo, education and work experience. Profile link:

Attach a cover letter that includes:

- Who are you and what do you feel passionate about?
- What problems do you want to help solve in your lifetime?
- Why do you want to join B2B?

**IMPORTANT.** Save each document with YOUR NAME and NAME OF DOCUMENT, ie:

- Last-name.First-name.Resume
- Last-name.First-name.Application
- Last-name.First-name.CoverLetter
- Use this resume and cover letter resource as a guideline: <u>bit.ly/3vuz3IZ</u>

Email completed application packet to **B2B@soka.edu**. We will reach back within one week to schedule the interview.