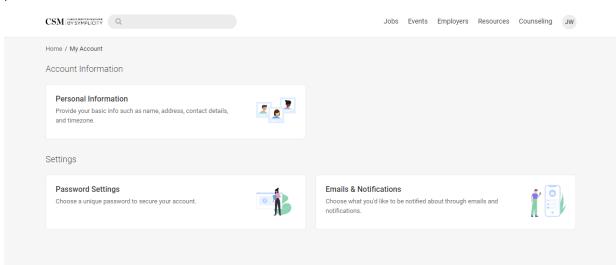

The "My Account" tab is where you can access your personal information and personal setting preferences.

You are now able to see meeting format options when submitting an appointment request for a counselor. In this first image, a meeting format is not selected and therefore you are able to see all options in the right panel and what format is available during that day/time slot.