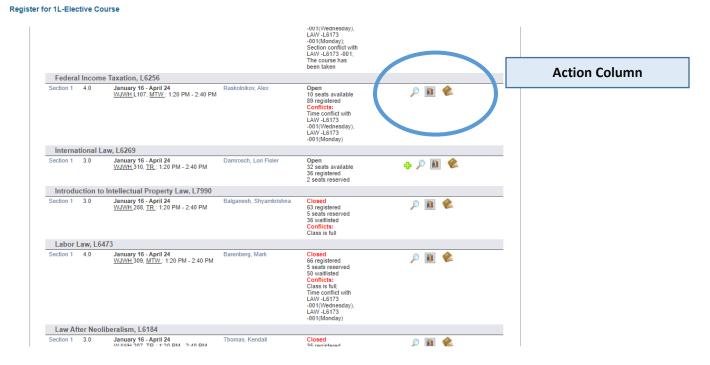

Choose the **green plus** button, *Add a New Course* to see the list of all available 1L Elective classes. You will also see the course number, section, location, day and time, the names of the instructors teaching the course, and the current status of its availability.

If a course is available for registration, the status for that course will say, *Open*, and a **green plus** button will be present in the **Action** column, on the right.

Also in the **Action** column, you can click on the **magnifying glass** button to view the course description, the **bar chart** button to view the course evaluations, or click on the **textbook** button to see a list of required texts.