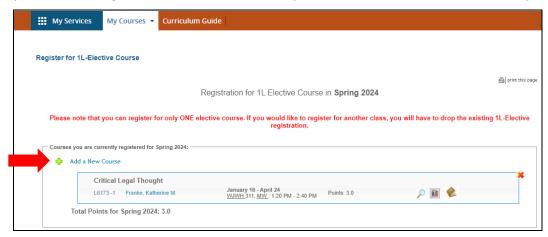

Page **1** of **3**Last Updated: 11/29/23

PLEASE NOTE that you can register for only ONE elective course. If you would like to register for another class (with open seats), you will have to drop from the existing 1L Elective registration.

Before dropping your existing registration, make sure there are open seats in the class you want to add yourself into. Registration Services cannot add you back into a course if there are no open seats.

Choose the **green plus** button, *Add a New Course* to see the list of all available 1L Elective classes. You will also see the course number, section, location, day and time, the names of the instructors teaching the course, and the current status of its availability.