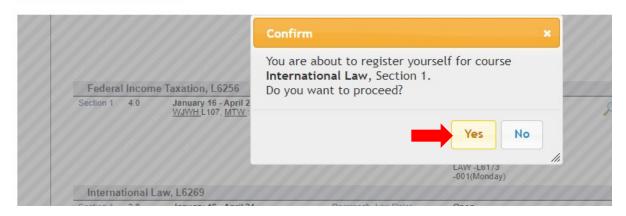

## Register for 1L-Elective Course

Click on the **green plus** button in the **Action** column for that class. The system will then ask you to confirm your registration. Click **Yes** to confirm.

The following errors were detected while processing your request: