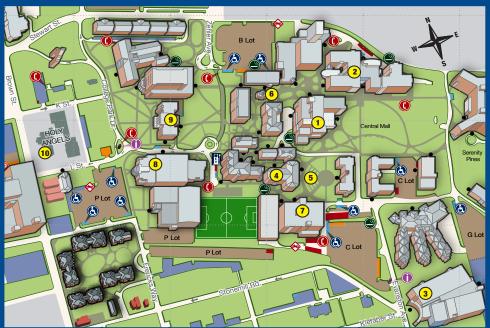

## Campus Map

- I Kennedy Union
- 2 Science Center
- 3 RecPlex
- 4 Humanities Center 5 – Humanities Plaza
- 6 Heritage Coffee House

- 7 Kettering Labs 8 – Frericks Center
- 9 Roesch Library
- 10 Holy Angels Church